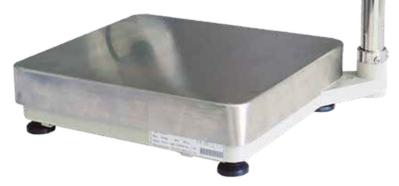

## INDICATOR Counter Scale with Splash Tight Platform

|                         | ( |
|-------------------------|---|
| MODEL / CAPABILITIES    |   |
| AQUA 3 : 3 kg / 1 gr    |   |
| AQUA 6 : 6 kg / 2 gr    |   |
| AQUA 15 : 15 kg / 5 gr  |   |
| AQUA 30 : 30 kg / 10 gr |   |
|                         |   |

## Characteristics •

- Easy to use.
- ✓ Professional design with IP68 protection rating
- ✓ Capacities 3 kg, 6 kg, 15 kg, 30 kg.
- Large LCD display (6 red digits for high visibility).
- Anti-vibration design, suitable for production lines.
- Automatic zero tracking.
- Two types of feeding:
- -Built-in 6V rechargeable battery. -Network adapter.
- ✓ Units of Measure: Kg, lb, oz.
- ✓ Display angle adjustment possible
- Operating modes: weight mode, parts counter and level control.
- ✓ Direct keys of Tara and Autozero.
- ✓ Overload protection.
- Energy saving and auto-off function.
- $\checkmark$  Shipping weight by serial channel.
- ✓ Battery level and charge indicators.
- ✓ Plate measurements: 260 mm x 300 mm.
- ✓ Packaging dimensions: 46 x 37 x 13 cm
- ✓ NET weight: 7.1 kg.