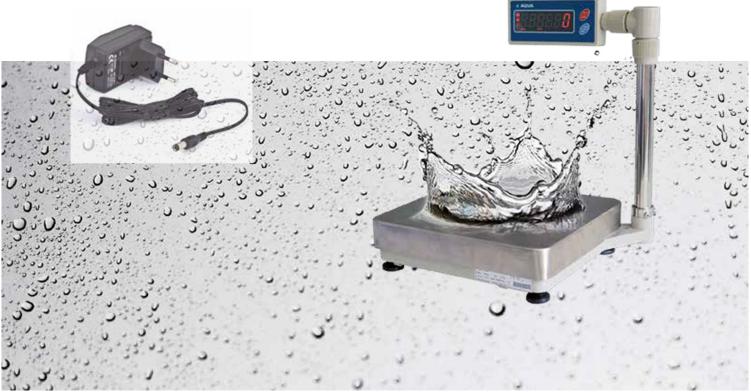

## INDICATOR Counter Scale with Splash Tight Platform

|                         | ( |
|-------------------------|---|
| MODEL / CAPABILITIES    |   |
| AQUA 3 : 3 kg / 1 gr    |   |
| AQUA 6 : 6 kg / 2 gr    |   |
| AQUA 15 : 15 kg / 5 gr  |   |
| AQUA 30 : 30 kg / 10 gr |   |
|                         |   |

## Characteristics •

- Easy to use.
- ✓ Professional design with IP68 protection rating
- ✓ Capacities 3 kg, 6 kg, 15 kg, 30 kg.
- Large LCD display (6 red digits for high visibility).
- Anti-vibration design, suitable for production lines.
- Automatic zero tracking.
- Two types of feeding:
- -Built-in 6V rechargeable battery. -Network adapter.
- ✓ Units of Measure: Kg, lb, oz.
- ✓ Display angle adjustment possible
- Operating modes: weight mode, parts counter and level control.
- ✓ Direct keys of Tara and Autozero.
- ✓ Overload protection.
- Energy saving and auto-off function.
- $\checkmark$  Shipping weight by serial channel.
- ✓ Battery level and charge indicators.
- ✓ Plate measurements: 260 mm x 300 mm.
- ✓ Packaging dimensions: 46 x 37 x 13 cm
- ✓ NET weight: 7.1 kg.