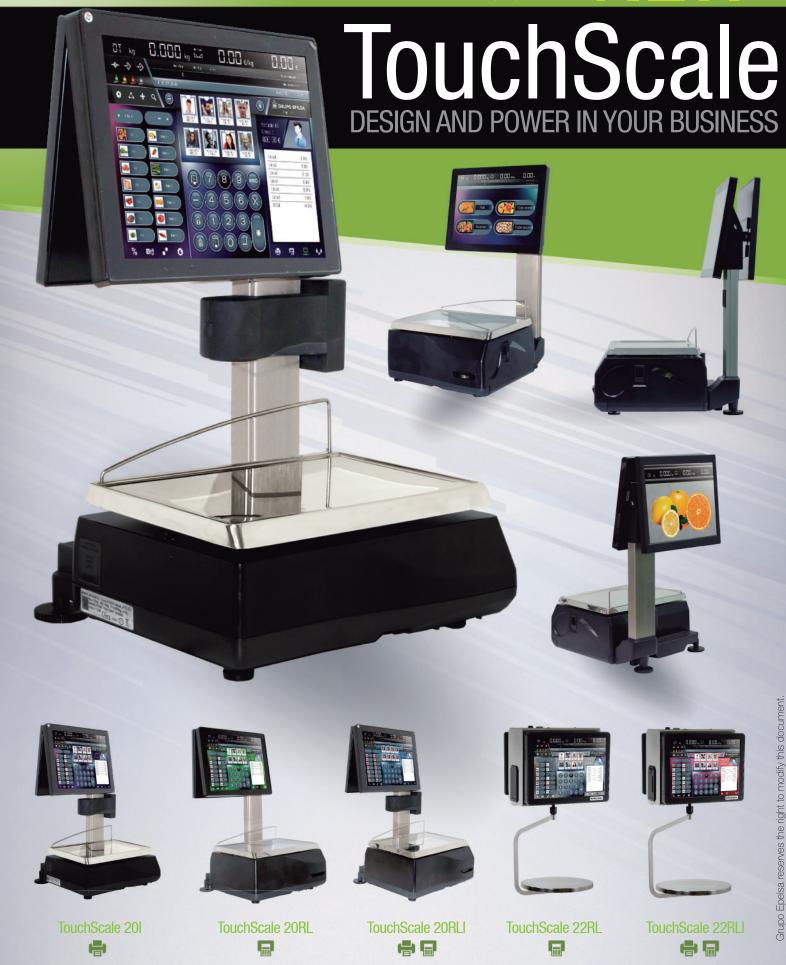

# PC MULTIMEDIA SCALE

# **FEATURES**

Scale designed with PC technology. Unlimited network architecture. Speed in communications. S.O. Linux or Windows. Metrological shielding.

#### **SCREENS**

15" TFT Touch Screen resistive 5 wires (user) (Resolution 1024 x 768. 16,7 millions of colors). VGA 9" 16:9 (client). 15" Option.

#### **PRINTING**

Smart plug & play printers and labelers.

# **HARDWARE**

CPU: Intel Celeron 4 core Chipset: Intel HD Graphics RAM Memory: 2 Gb DDR III (Option 4Gb). Hard Disc: M-SATA 64Gb.

#### CONNECTIVITY

Network card: Gigabit Ethernet.

USB ports: 1 lateral  $2.0 + 2 rear (1 \times 2.0 / 1 \times 3.0)$ 

Serial Ports: 1 external X RS232 (COM 1) RJ11 connector for drawer opening.

Wifi option.