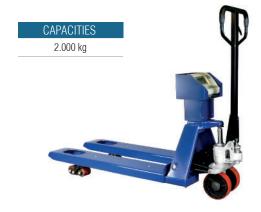

# **TPY-2000P**

## Transpallet

### **Features**

- ✓ High-precision equipment for industrial, metallurgical, construction, shipping dock, etc.
- ✓ Allows transport and weighing in the same function.
- ✓ Weighing and counting mode.
- ✓ Calibration process by keyboard
- ✓ Special load wheels (nylon/polyurethane)
- ✓ Up to 30,000 divisions
- ✓ On/off possibility in backlightDisplay LCD, 6 digits 7 segments 1 inch.
- ✓ Power supply cell: 5 V DC (It can feed up to 4 cells of 350 ohm).
- ✓ Battery recargable and maintenance free: 6V 5Ah
- ✓ Capacity: 2000kg.