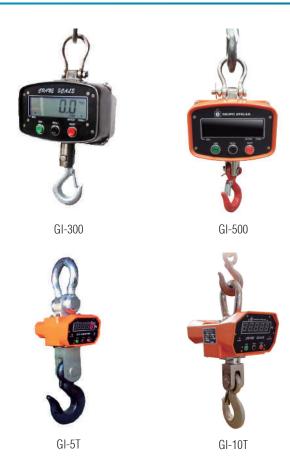

## Hooks

#### **Features**

- ✓ Weight hook
- ✓ Working in weight mode
- ✓ Good heavy dynamics (even if there is movement)
- ✓ Good electromagnetic compatibility allowing to work in adverse environments.
- ✓ High precision and stability.
- ✓ 1,000,000 internal resolution points
- ✓ Internal rechargeable battery with autonomy over 100 hours.
- ✓ Auto shut-off function
- ✓ Tare at 100% of capacity range.
- ✓ Automatic recording of the last thirteen weighings
- ✓ Weight unit conversion (oz, g, lb)
- ✓ Remote control
- ✓ LCD display, 5 digits with backlight (modelsGI-300,GI-500) and height of 23.8 mm.
- ✓ LED display, 5 digits (models GI-5T, GI-10T and height 1.8")

| MODEL / CAPACITIES        |
|---------------------------|
| GI-300 - 300 kg / 100 g   |
| GI-500 - 500 kg / 200 g   |
| GI-5T - 5.000 kg / 2 kg   |
| GI-10T - 10.000 kg / 5 kg |