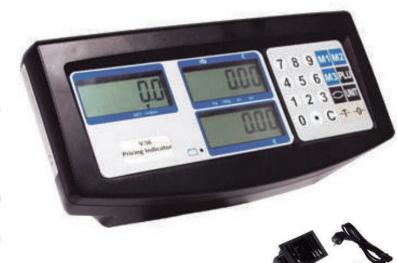

## V-56

### Weight-price-amount indicator

#### Features

- ✓ 3-line, 6-digit 17.5mm LCD display with backlight.
- $\checkmark$  Tare and autozero function.
- ✓ Selectable resolution: 3000 divisions approved
- ✓ (up to 15,000 divisions in internal use).
- ✓ Weight adjustment and correction by gravity.
- ✓ Backlight on/off key.
- ✓ Direct price memory keys (M1-M3).
- ✓ Key for sending data via serial channel.
- ✓ 220 V 50-60 Hz power supply and built-in rechargeable battery.
- ✓ Display angle adjustment possible
- ✓ Possibility of storing up to 99 unit prices.
- ✓ Battery status display.
- ✓ Change function (in payment of customers).
- ✓ Communications protocol \$.
- ✓ Autonomy 160h. without backlight, 50h. with backlight.
- ✓ Dimensions: 300mm x 140mm x 143mm
- ✓ (length x width x height).
- ✓ Net weight: 1.7 kg / Packed: 2.5 kg.
- ✓ Packing dimensions: 37 x 17 x 22 cm.