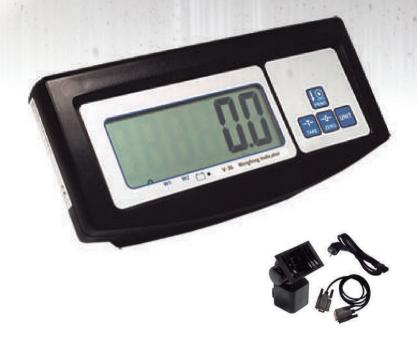

## V-36

### Only-Weight indicator and piece counter

#### **Features**

- √ 6-digit LCD display 46mm with backlight.
- ✓ Tare and autozero function.
- ✓ Selectable resolution: 3000 divisions approved
- ✓ (up to 15,000 divisions in internal use).
- ✓ Weight adjustment and correction by gravity.
- ✓ Large digits 46mm LCD.
- ✓ Backlight on/off key.
- ✓ Key for sending data via serial channel.
- ✓ 220 V 50-60 Hz power supply and built-in rechargeable battery.
- ✓ Display angle adjustment possible
- ✓ Battery status display.
- ✓ Basic function piece counting.
- ✓ Communications protocol \$.
- ✓ Autonomy 160h. without backlight, 50h. with backlight.
- ✓ Dimensions: 300mm x 140mm x 143mm
- ✓ (length x width x height).
- ✓ Net weight: 1.7 kg / Packed: 2.5 kg.
- ✓ Packing dimensions: 37 x 17 x 22 cm.