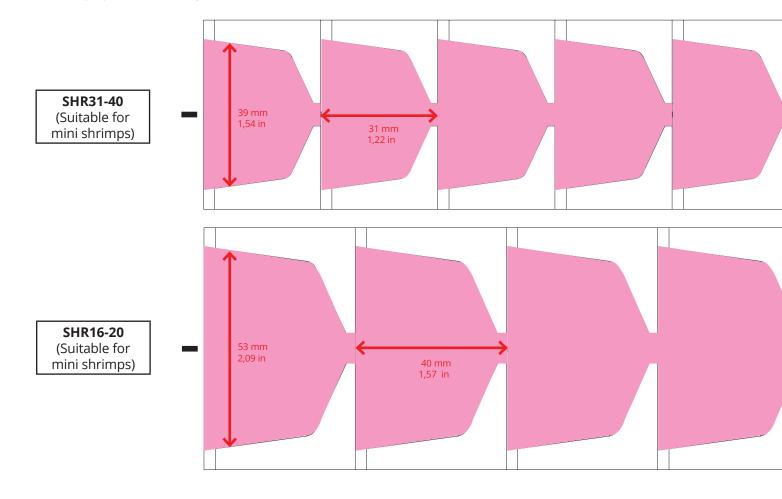

## **PRODUCT TRAY MEASURING SHEET (3/5)**

PINTRO TYPE: P480

**Use:** Lay your prepared skewer on the image and define which type of product tray fits the best according your skewer, this should ease the process to choose the correct tray

**Note 1:** This image is an intersection of the product trays, please note that the cavities of the trays - with exception of trays for shrimps and mini sausages - are round