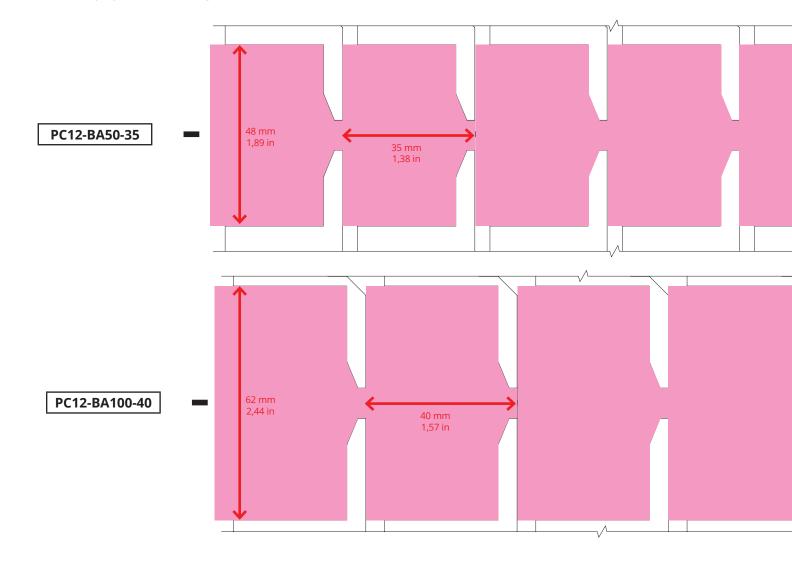

## **PRODUCT TRAY MEASURING SHEET (4/5)**

PINTRO TYPE: P480

**Use:** Lay your prepared skewer on the image and define which type of product tray fits the best according your skewer, this should ease the process to choose the correct tray

**Note 1:** This image is an intersection of the product trays, please note that the cavities of the trays - with exception of trays for shrimps and mini sausages - are round