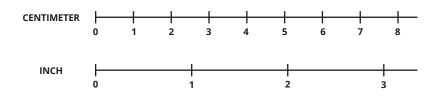

# **PRODUCT TRAY MEASURING SHEET (5/5)**

PINTRO TYPE: P480

**Use:** Lay your prepared skewer on the image and define which type of product tray fits the best according your skewer, this should ease the process to choose the correct tray

**Note 1:** This image is an intersection of the product trays, please note that the cavities of the trays - with exception of trays for shrimps and mini sausages - are round