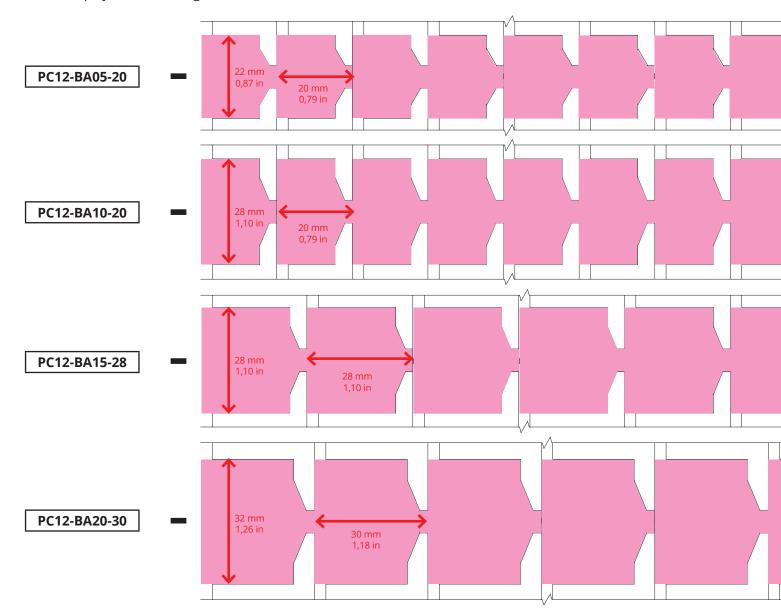

### **PRODUCT TRAY MEASURING SHEET (1/5)**

PINTRO TYPE: P480

**Use:** Lay your prepared skewer on the image and define which type of product tray fits the best according your skewer, this should ease the process to choose the correct tray

**Note 1:** This image is an intersection of the product trays, please note that the cavities of the trays - with exception of trays for shrimps and mini sausages - are round