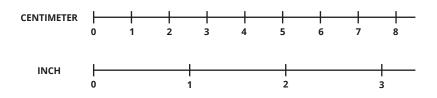

## **PRODUCT TRAY MEASURING SHEET (2/5)**

PINTRO TYPE: P480

**Use:** Lay your prepared skewer on the image and define which type of product tray fits the best according your skewer, this should ease the process to choose the correct tray

**Note 1:** This image is an intersection of the product trays, please note that the cavities of the trays - with exception of trays for shrimps and mini sausages - are round