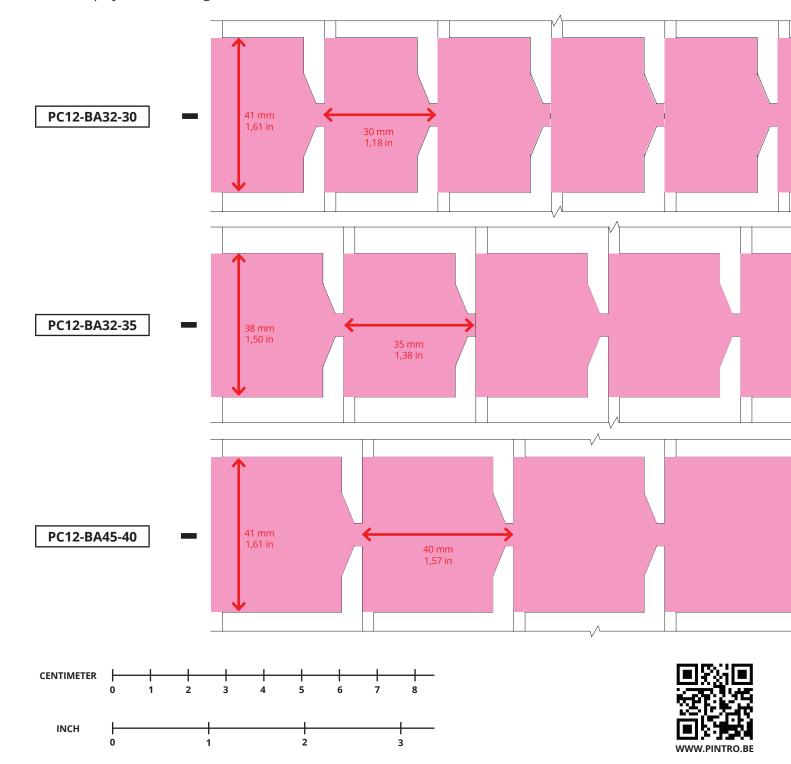

## **PRODUCT TRAY MEASURING SHEET (3/5)**

PINTRO TYPE: P480

**Use:** Lay your prepared skewer on the image and define which type of product tray fits the best according your skewer, this should ease the process to choose the correct tray

**Note 1:** This image is an intersection of the product trays, please note that the cavities of the trays - with exception of trays for shrimps and mini sausages - are round