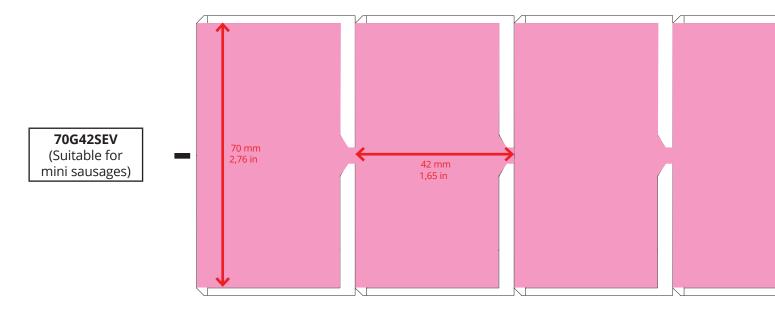

## **PRODUCT TRAY MEASURING SHEET (4/5)**

PINTRO TYPE: P480

**Use:** Lay your prepared skewer on the image and define which type of product tray fits the best according your skewer, this should ease the process to choose the correct tray

**Note 1:** This image is an intersection of the product trays, please note that the cavities of the trays - with exception of trays for shrimps and mini sausages - are round