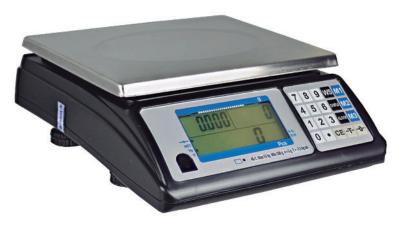

# Balanza 46 C

### Easy performance piece counter scale

#### Plate dimensions:

Lenght (28 cm) - Width (22 cm) - Height (2cm)

| CAPACITIES    |
|---------------|
| 6 kg / 2 gr   |
| 15 kg / 5 gr  |
| 30 kg / 10 gr |

- ✓ LCD display with 16.5mm digits
- ✓ RS-232 for connection to PC or TPV.
- ✓ Communications cable included.
- ✓ Auto zero and zero tracking.
- ✓ Work in kg or 100g.
- ✓ Keyboard 20 keys. 3 keys of unitary weight memory.
- ✓ Quantity, limit (high/low) and overload alarms
- ✓ Non-slip adjustable rubber feet
- ✓ Splash protection cover.
- ✓ Easy access battery compartment.
- ✓ Power supply: 110 V o 220 V ± 10%.
- ✓ Rechargeable battery: 6 V / 4 Ah. Charge Indicator and low battery. Autonomy: 120h. without backlight.
- ✓ Consumption: Between 0,3 and 1 W.
- ✓ Network frequency: 50/60 Hz.
- ✓ Equipment dimensions: 280 mm x 320 mm x 120 mm.
- ✓ Net weight: 3,65 kg. / Packed: 4,73 kg.
- ✓ Packing dimensions: 36 x 32 x 19 cm.