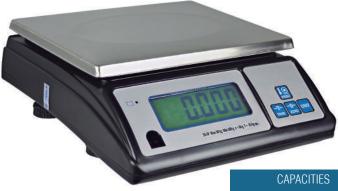

## Low consumption countertop scale only weight and pieces counter

Plate dimensions: Lenght (28 cm) - Width (22 cm) - Height (2cm)

| CAPACITIES      |   |
|-----------------|---|
| 1,5 kg / 0,5 gr |   |
| 3 kg / 1 gr     |   |
| 6 kg / 2 gr     |   |
| 15 kg / 5 gr    |   |
| 30 kg / 10 gr   |   |
|                 | - |