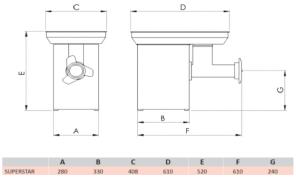

# MINCER AK-RAMON SUPERSTAR



### **GENERAL CHARACTERISTICS**

- Totally manufactured in AISI 304 stainless steel.
- · Compact and very robust design.
- Plates and knives included.
- Throat removable.
- Steel reducer in oil bath.
- Push hammer.
- Thermal motor protection.
- Hand protection in the tray according to CE.
- Suitable for all types of meats.
- Production: 800 kg/h.
- Three-phase motor power 3.5 HP/ 2.57 kW.
- Tray dimensions: 400x600x80 mm.
- Net Weight: 68 kg.











#### **CUTTING SYSTEM**

- Enterprise aluminium system.
- · Enterprise stainless steel system.
- Unger stainless steel system.

## **TECHNICAL INFORMATION**

### **DIMENSIONS IN MM**