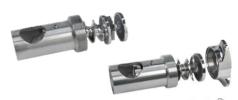

#### **CUTTING SYSTEM**

- Enterprise aluminium system.
- · Enterprise stainless steel system.
- Unger stainless steel system.