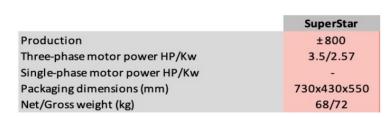

### **GENERAL CHARACTERISTICS**

- Totally manufactured in AISI 304 stainless steel.
- · Compact and very robust design.
- Plates and knives included.
- Throat removable.
- Steel reducer in oil bath.
- Push hammer.
- Thermal motor protection.
- Hand protection in the tray according to CE.
- Suitable for all types of meats.
- Production: 800 kg/h.
- Three-phase motor power 3.5 HP/ 2.57 kW.
- Tray dimensions: 400x600x80 mm.
- Net Weight: 68 kg.

## **TECHNICAL INFORMATION**