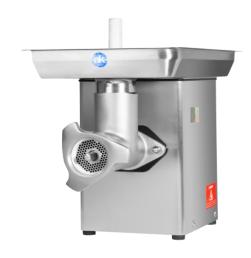

# MINCER AK-RAMON SUPERSTAR

### **GENERAL CHARACTERISTICS**

- Totally manufactured in AISI 304 stainless steel.
- · Compact and very robust design.
- Plates and knives included.
- Throat removable.
- Steel reducer in oil bath.
- Push hammer.
- Thermal motor protection.
- Hand protection in the tray according to CE.
- Suitable for all types of meats.
- Production: 800 kg/h.
- Three-phase motor power 3.5 HP/ 2.57 kW.
- Tray dimensions: 400x600x80 mm.
- Net Weight: 68 kg.