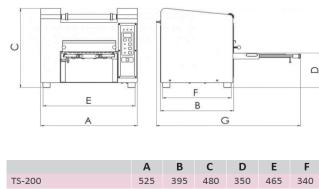

film power supply.
- · Acoustic and luminous signal from the end of the cycle.
- Cut of the film by the back side.
- Digital panel with sealing temperature regulator (0°-230° C).
- Compact and robust model.
- Easy mold change, molds are interchangeable in a few seconds.
- Fast heating of the selected temperature.
- It allows to work with different types of tray materials, PP, PET, ALUMINIUM...
- Voltage: 220 V/ 1ph/ 50 Hz.
- Maximum sealing surface: 280×192 mm.
- Film roll width: 220 mm.
- Power: 900 W.

#### **STANDARD DIE SETS**

- Multi-mold for 3 different sizes: 260×192 mm; 224×192 mm; 137×192 mm.
- 1/8 GN (168×130 mm).
- 1/4 GN (160×260 mm).
- Any type and shape of die set can be manufactured according to the customer trays.

### **TECHNICAL INFORMATION**

# **DIMENSIONS IN MM**