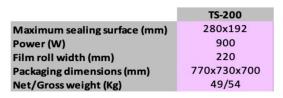

ic film power supply.
- · Acoustic and luminous signal from the end of the cycle.
- Cut of the film by the back side.
- Digital panel with sealing temperature regulator (0°-230° C).
- Compact and robust model.
- Easy mold change, molds are interchangeable in a few seconds.
- Fast heating of the selected temperature.
- It allows to work with different types of tray materials, PP, PET, ALUMINIUM...
- Voltage: 220 V/ 1ph/ 50 Hz.
- Maximum sealing surface: 280×192 mm.
- Film roll width: 220 mm.
- Power: 900 W.

#### **STANDARD DIE SETS**

- Multi-mold for 3 different sizes: 260×192 mm; 224×192 mm; 137×192 mm.
- 1/8 GN (168×130 mm).
- 1/4 GN (160×260 mm).
- Any type and shape of die set can be manufactured according to the customer trays.

### **TECHNICAL INFORMATION**

# **DIMENSIONS IN MM**