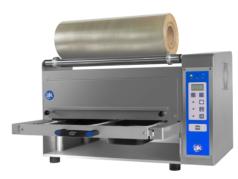

# SEMI-AUTOMATIC TRAY SEALER AK-RAMON TS-300 GF

## **GENERAL CHARACTERISTICS**

- Totally manufactured in AISI 304 stainless steel.
- Die set in anodized aluminum.
- Semi-automatic tray sealer.
- Automatic sealing system.
- Equiped with gas flushing.
- Automatic film power supply.
- Acoustic and luminous signal from the end of the cycle.
- Perimetral cutting with the shape of the tray.
- Digital panel with sealing temperature regulator (0°-230° C).
- Compact and robust model.
- Easy mold change, molds are interchangeable in a few seconds.
- Fast heating of the selected temperature.
- It allows to work with different types of tray materials, PP, PET, ALUMINIUM...
- Voltage: 220 V/ 1ph/ 50 Hz.
- Maximum sealing surface: 320×260 mm.
- Film roll width: 430 mm.
- Power: 1,500 W.