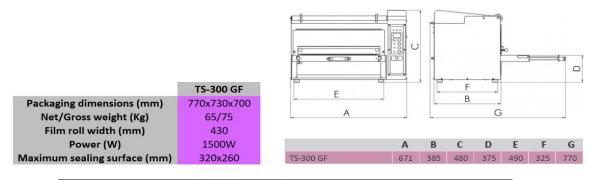

## **GENERAL CHARACTERISTICS**

- Totally manufactured in AISI 304 stainless steel.
- Die set in anodized aluminum.
- Semi-automatic tray sealer.
- Automatic sealing system.
- Equiped with gas flushing.
- Automatic film power supply.
- Acoustic and luminous signal from the end of the cycle.
- Perimetral cutting with the shape of the tray.
- Digital panel with sealing temperature regulator (0°-230° C).
- Compact and robust model.
- Easy mold change, molds are interchangeable in a few seconds.
- Fast heating of the selected temperature.
- It allows to work with different types of tray materials, PP, PET, ALUMINIUM...
- Voltage: 220 V/ 1ph/ 50 Hz.
- Maximum sealing surface: 320×260 mm.
- Film roll width: 430 mm.
- Power: 1,500 W.

### **DIMENSIONS IN MM**

C/RAFAEL RIERA PRATS, 49. 08339 VILASSAR DE DALT – BARCELONA -SPAIN +34. 937.531.311

info@akbyramon.com