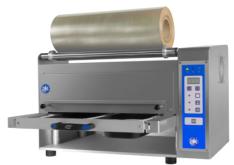

# **SEMI-AUTOMATIC TRAY SEALER AK-RAMON TS-300**

## **GENERAL CHARACTERISTICS**

- Totally manufactured in AISI 304 stainless steel.
- Die set in anodized aluminum.
- Semi-automatic tray sealer.
- Automatic sealing system.
- Automatic film power supply.
- Acoustic and luminous signal from the end of the cycle.
- Perimetral cutting with the shape of the tray.
- Digital panel with sealing temperature regulator (0°-230° C).
  - Compact and robust model.
- Easy mold change, molds are interchangeable in a few seconds.
- Fast heating of the selected temperature.
- It allows to work with different types of tray materials, PP, PET, ALUMINIUM...
- Voltage: 220 V/ 1ph/ 50 Hz.
- Maximum sealing surface: 320×260 mm.
- Film roll width: 430 mm.
- Power: 1,500 W.